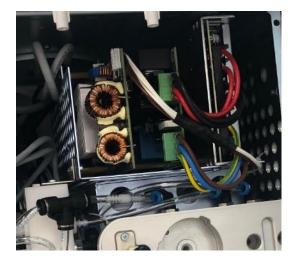

#### Turning crisis into an opportunity: Turkish Respiratory Ventilators for COVID19

- Special project with Arçelik & Aselsan for COVID19 patients
- Only 2 weeks for developing 9 different components and starting production
- Start of development mid of April, Start of production beginning of May
- Finalisation of 5K respiratory appliances (ca. 100K components) in the first month
- Production of 15K appliances finalized between May December 2020

### 9 components for the Turkish Respiratory Ventilators for COVID19

| Core<br>Stok No | 5157013                | 5157012               | 5157011              | 5157010             | 5157009               | 5157008                | 5157002            | 5157003              | 5157007                |
|-----------------|------------------------|-----------------------|----------------------|---------------------|-----------------------|------------------------|--------------------|----------------------|------------------------|
| Ürün<br>Tanımı  | 48 Tur 100uH Drum Core | 2x30 Tur 33 mH Common | 2x15 Tur 9 mH Common | 2x6 Tur 2 mH Common | 30 Tur 33uH Drum Core | 60 Tur 150uH Drum Core | 100 uH Toroid Core | 50 Tur 150 uH Toroid | 90 Tur 330uH Drum Core |
| Görsel          |                        |                       |                      |                     |                       |                        |                    |                      |                        |