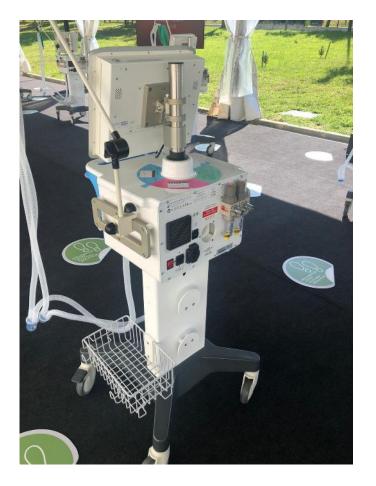

#### Turning crisis into an opportunity: Turkish Respiratory Ventilators for COVID19

- Special project with Arçelik & Aselsan for COVID19 patients
- Only 2 weeks for developing 9 different components and starting production
- Start of development mid of April, Start of production beginning of May
- Finalisation of 5K respiratory appliances (ca. 100K components) in the first month
- Production of 15K appliances finalized between May December 2020